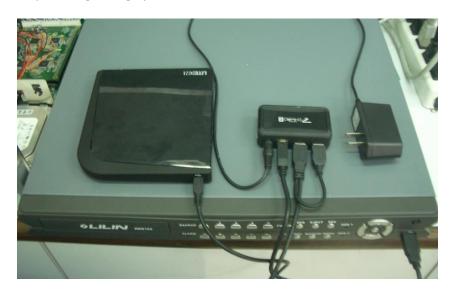

## Note:

The USB port of DVR304/DVR308/DVR316/NDR104 provides standard 500mA current via USB port. If the USB DVD/RW does not provide external power adaptor, the DVRs might not provide enough power. External USB hub with external power supplier might needed for providing enough power for the USB DVD/RW drive.