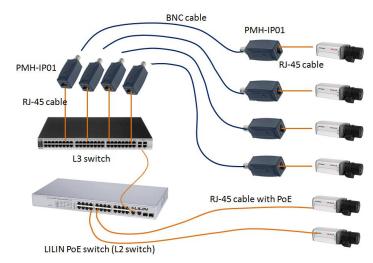

## BNC-to-IP media convertor and L2 PoE switch system diagram

The combination use of BNC-to-IP media convertor and LILIN L2 PoE switch, make sure that PMH-IP01, BNC-to-IP media convertor, can only connect to L3 switch.