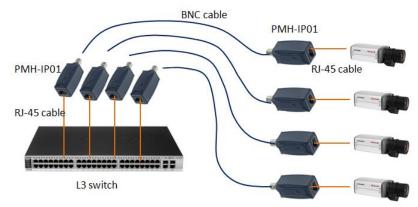

Use L3 switch if two PMH-IP01 BNC-to-IP convertors are used

Caution: Do not use LILIN PoE switch connect directly to PMH-IP01 BNC-to-IP convertors.