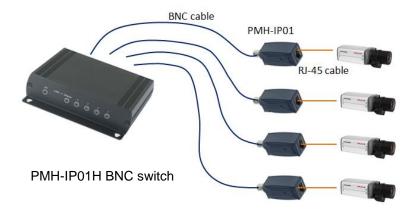

## Four channels BNC installation

Caution: PMH-IP01H with BNC male terminators at channel 2, 3, 4, do not remove the terminators if you do not use these channels. It will cause PMH-IP01H switch not working properly.