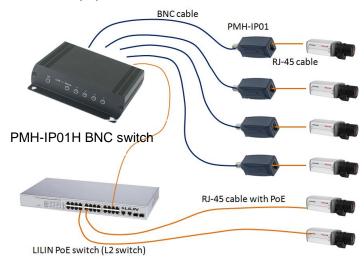

Alternatively, you can use PMH-IP01 to connect to LILIN L2 PoE switch.

Do not use PMH-IP01 to LILIN PoE switch (L2 switch).