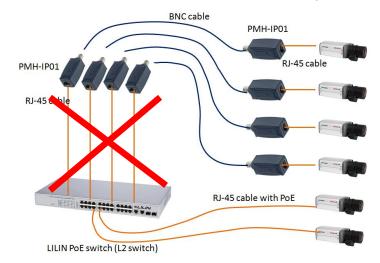

Use L3 switch if two PMH-IP01 BNC-to-IP convertors are used

Caution: Do not use LILIN PoE switch connect directly to PMH-IP01 BNC-to-IP convertors.

## BNC-to-IP media convertor and L2 PoE switch system diagram

The combination use of BNC-to-IP media convertor and LILIN L2 PoE switch, make sure that PMH-IP01, BNC-to-IP media convertor, can only connect to L3 switch.

Alternatively, you can use PMH-IP01 to connect to LILIN L2 PoE switch.

Do not use PMH-IP01 to LILIN PoE switch (L2 switch).