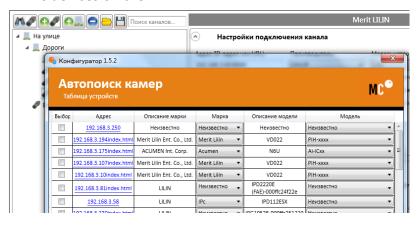

LILIN IP camera platform: 2MP & 3MP IP cameras LILIN IP camera firmware: version: 1.0.490 or above

MACROSCOP Demo v1.5.2

After the software (MACROSCOP Demo v1.5.2) is installed, we can use the Scan Tool to scan all LILIN's devices on the LAN.