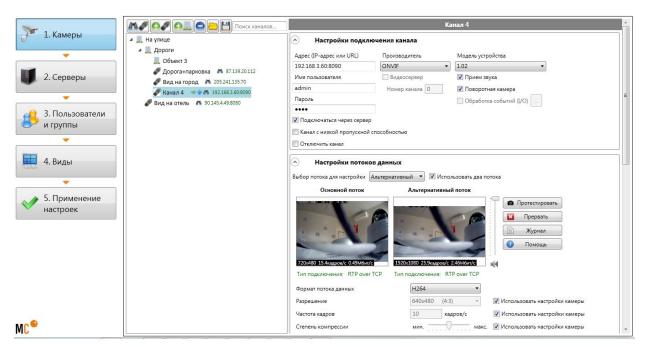

## Step #1:

Please specify IP address and port number. Select ONVIF driver and select ONVIF 1.02 driver. Provide username: admin and password: pass for authentication.

Step #2:

Select H.264 driver and click on Camera button to get live video.