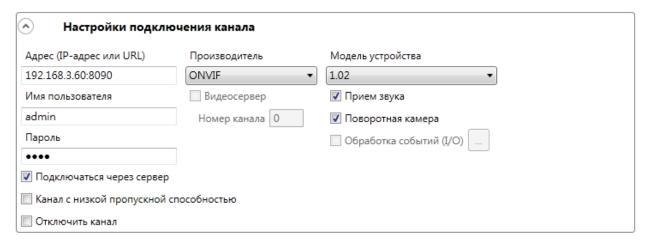

## Step #1:

Please specify IP address and port number. Select ONVIF driver and select ONVIF 1.02 driver. Provide username: admin and password: pass for authentication.

Step #2:

Select H.264 driver and click on Camera button to get live video.