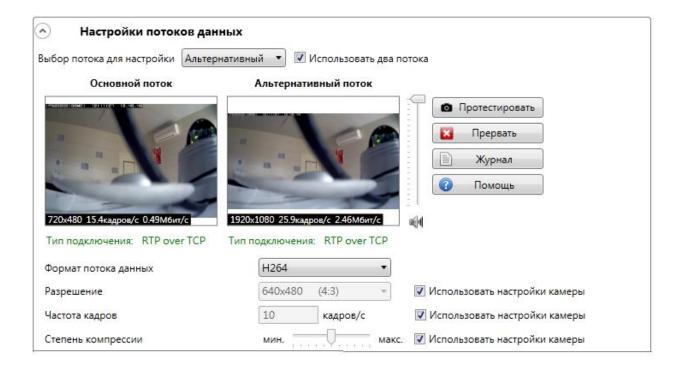

## Step #1:

Please specify IP address and port number. Select ONVIF driver and select ONVIF 1.02 driver. Provide username: admin and password: pass for authentication.

Step #2:

Select H.264 driver and click on Camera button to get live video.