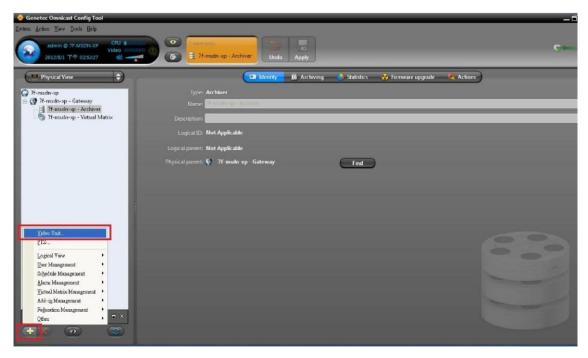

# Merit LILIN Application Note Interoperable test of Genetec Omnicast Software and LILIN IP Cameras

**Document Number**: A00010

Date: 12/30/2013

**Dept: Technical Support, Taipei** 

Subject: Interoperable test of Genetec Omnicast software and LILIN IP cameras

LILIN iMEGAPRO camera firmware: Version 1.0.57P or above LILIN L Series camera firmware: Version 1.1.13P or above Genetec Omnicast software: V4.8.2751.12 or above

## Step #1:

Please use the "Config Tool" to add LILIN's camera. Select "Physical View" as shown below:





# Step #2:

Press the "+" sign and click on "Video Unit".



### Step #3:

Add a unit to the software like the picture below: Choose the Manufacturer as "ONVIF". Enter the IP address, HTTP port, username, and password of the camera. Press the "Add" button.

The default credential is username: "admin" and password: "pass".





## Step #4:

Use IE browser to enter the camera settings and make sure that the ONVIF selection is at Genetec.

# iMEGAPRO range camera configuration



# L series configuration



#### Step #5:

Select on "Network" tab and choose "RTSP stream over TCP" (recommended) or "RTSP stream over UDP" from Connection Type.





# Step #6:

Choose "Video Data Format" and "Quality". Press the "Apply" button on the top.



# Step #7:

After above settings are done, please use Genetec Omnicast Live Viewer to view the live video.





##