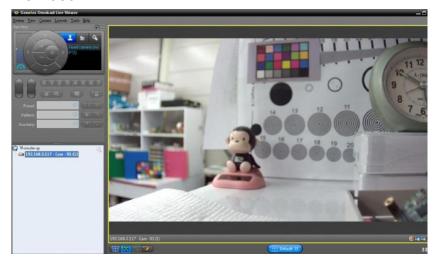

# Step #7:

After above settings are done, please use Genetec Omnicast Live Viewer to view the live video.