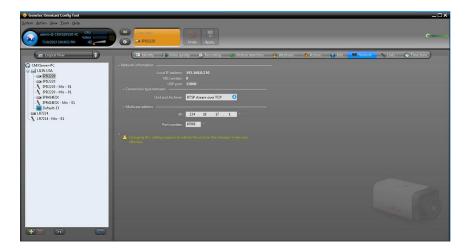

## Step #1:

Please use the "Config Tool" to add LILIN's camera. Select "Physical View" as shown below:

# Step #2:

Press the "+" sign and click on "Video Unit".

### Step #3:

Add a unit to the software like the picture below: Choose the Manufacturer as "ONVIF". Enter the IP address, HTTP port, username, and password of the camera. Press the "Add" button.

The default credential is username: "admin" and password: "pass".