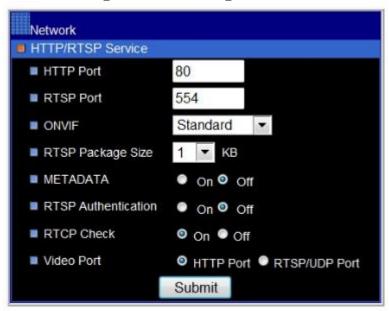

## Step #4:

Use IE browser to enter the camera settings and make sure that the ONVIF selection is at Genetec.

#### Step #5:

Select on "Network" tab and choose "RTSP stream over TCP" (recommended) or "RTSP stream over UDP" from Connection Type.

# Step #6:

Choose "Video Data Format" and "Quality". Press the "Apply" button on the top.