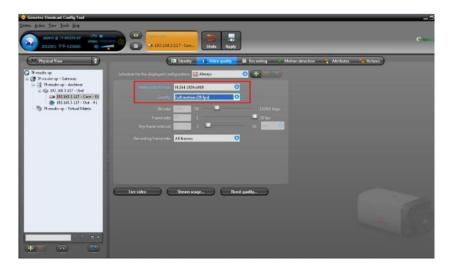

# Step #6:

Choose "Video Data Format" and "Quality". Press the "Apply" button on the top.