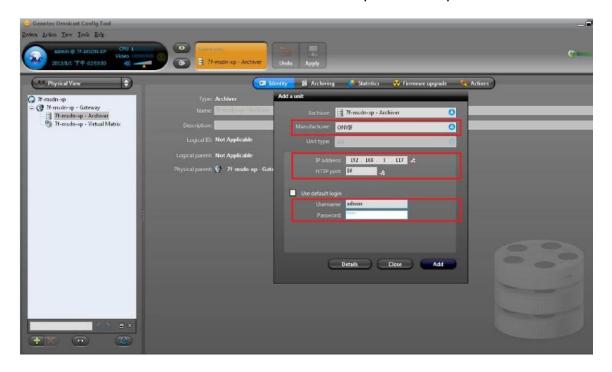

### Step #3:

Add a unit to the software like the picture below: Choose the Manufacturer as "ONVIF". Enter the IP address, HTTP port, username, and password of the camera. Press the "Add" button.

The default credential is username: "admin" and password: "pass".