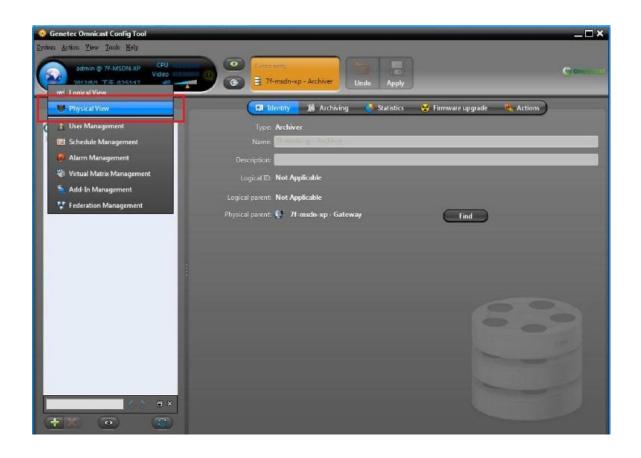

## Step #1:

Please use the "Config Tool" to add LILIN's camera. Select "Physical View" as shown below: