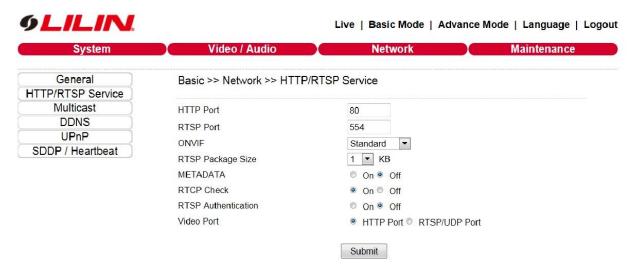

## Step #4:

Use IE browser to enter the camera settings and make sure that the ONVIF selection is at Genetec.

# iMEGAPRO range camera configuration

# L series configuration

#### Step #5:

Select on "Network" tab and choose "RTSP stream over TCP" (recommended) or "RTSP stream over UDP" from Connection Type.