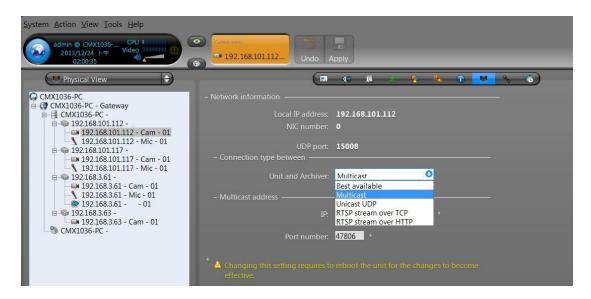

#### Step #5:

Select on "Network" tab and choose "RTSP stream over TCP" (recommended) or "RTSP stream over UDP" from Connection Type.

## **Connection type**

After Genetec version 5.0 or above, "RTST stream over HTTP", "RTSP stream over TCP", "Unicast UDP", and "Multicast" are supported.