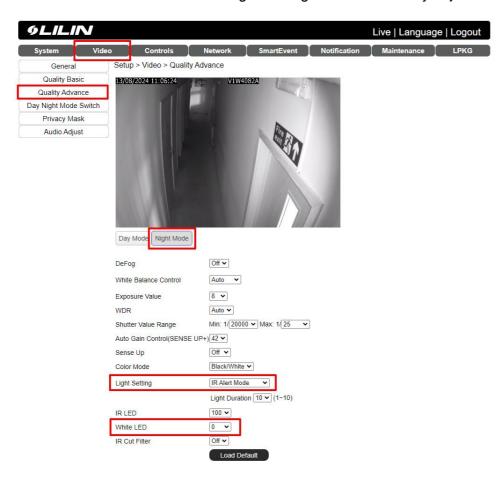

1) Log in to the camera and select the IR Alert icon from the cameras main screen.

2) Select Setup → Video → Quality Advance

Ensure you select the Night Mode tab. Once in the night mode tab, adjust the 'White LED' value to 0. Also confirm that the 'Light Setting' has automatically adjusted to 'IR Alert Mode'.